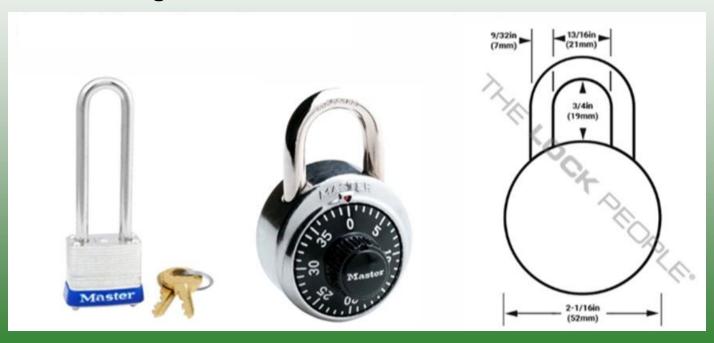

## **LOCKS FOR STUDENT LOCKERS**

Locks are a compulsory item to be purchased by students - NOT SOLD AT THE COLLEGE.

Examples below include specifications and can be purchased from Bunnings etc