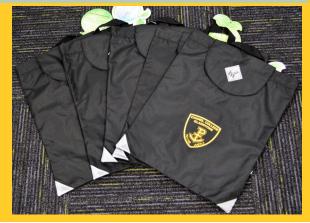

## STUDENT CARRY BAGS

Carry bags available for keeping student's books and equipment together when they are moving to class. The bags are made from a sturdy, weather repellent fabric, with a drawstring at the top and adjustable straps.

AVAILABLE NOW AT THE
COLLEGE OFFICE FOR
\$5 EACH